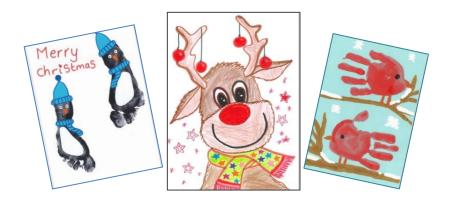

# CHRISTMAS CARDS

The Friends of Hillcrest, in collaboration with Mr Bees of Downham Market, are offering Pupils the chance to have their own artwork transformed into unique Christmas cards.

The children's artwork will be printed onto A6 cards. Cards will include a festive greeting inside and their child's name will appear on the reverse to truly personalise the cards.

#### **IMPORTANT GUIDELINES:-**

- Use A4 paper portrait format
- Design brightly coloured artwork to fill the page
- Use felt tips, crayons and poster paints
- Make sure text is BOLD and legible
- Leave a 0.5cm border
- Write Childs name and class on the back in pencil

# Do NOT

- Do not use cardboard
- Do not fold designs
- Do not design in landscape format
- No glitter, metallic paint or chalks
- No staples or sticky tape
- Do not stick more than two pieces of paper (if using collage)